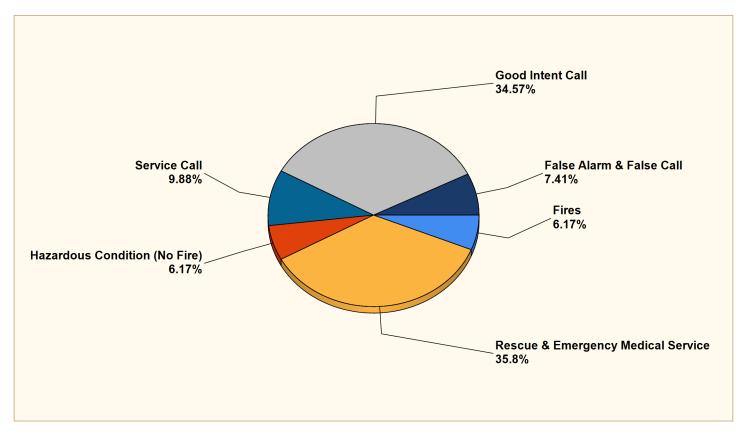

## Breakdown by Major Incident Types for Date Range

Zone(s): All Zones | Start Date: 08/01/2024 | End Date: 08/31/2024

| MAJOR INCIDENT TYPE                | # INCIDENTS | % of TOTAL |
|------------------------------------|-------------|------------|
| Fires                              | 5           | 6.17%      |
| Rescue & Emergency Medical Service | 29          | 35.8%      |
| Hazardous Condition (No Fire)      | 5           | 6.17%      |
| Service Call                       | 8           | 9.88%      |
| Good Intent Call                   | 28          | 34.57%     |
| False Alarm & False Call           | 6           | 7.41%      |
| TOTAL                              | 81          | 100%       |